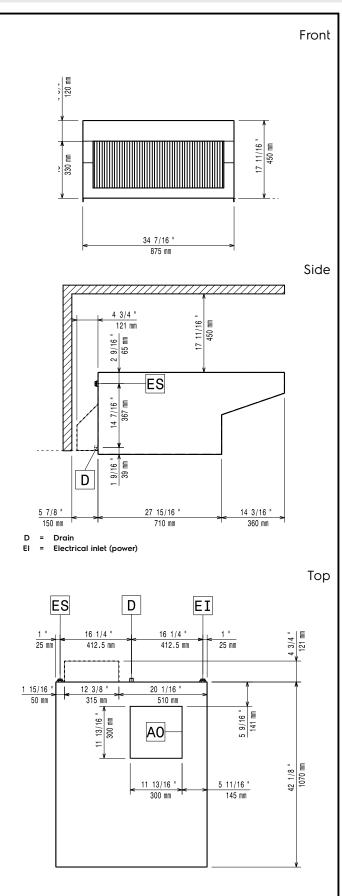

### Key Information:

External dimensions, Width: External dimensions, Depth: External dimensions, Height: Net weight: Shipping height: 875 mm 1070 mm 472 mm 77 kg 24 1/4" (620 mm)

230 V/1 ph/50 Hz

0.4 kW